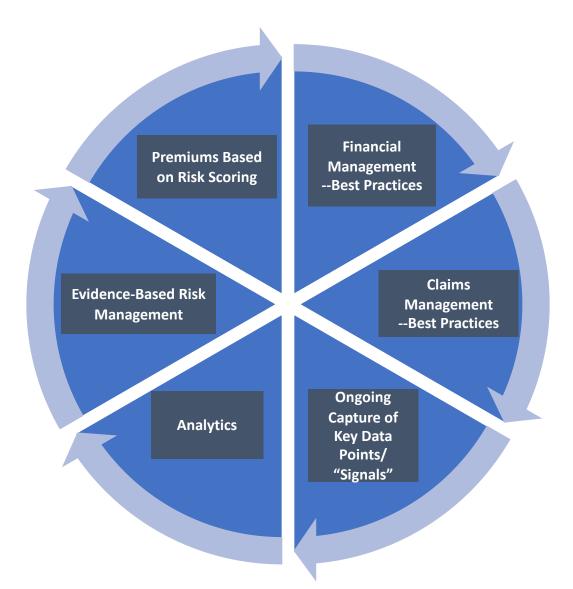

# **Data and Analytics**

#### Ingredients - • Data Governance

- Data Access
- Analytics
- Critical Datasets