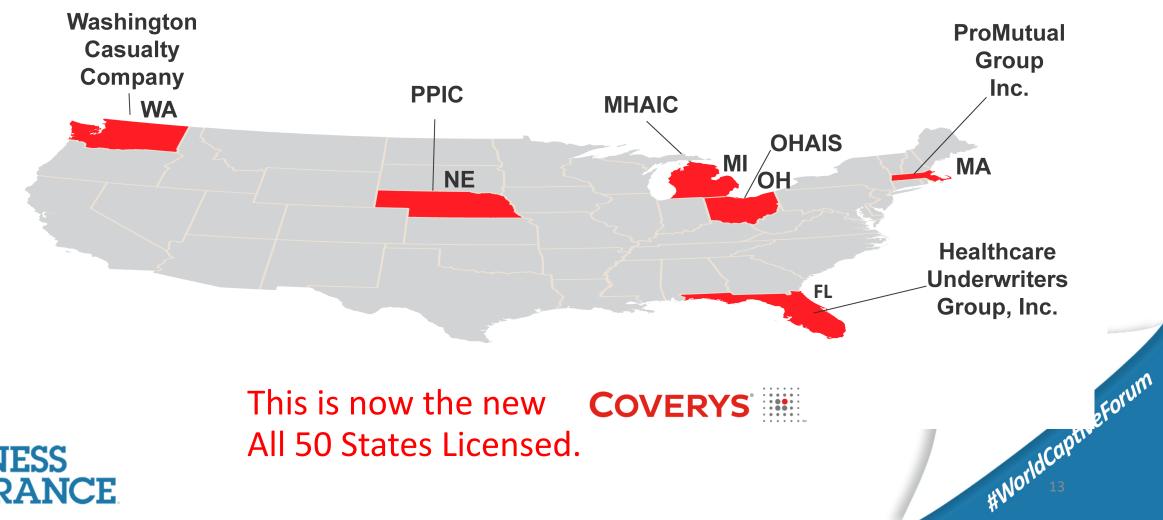

# Licensed in 50 States

HWorldCaptiveForum

BUSINESS INSURANCE

This is now the new **COVERYS** All 50 States Licensed.